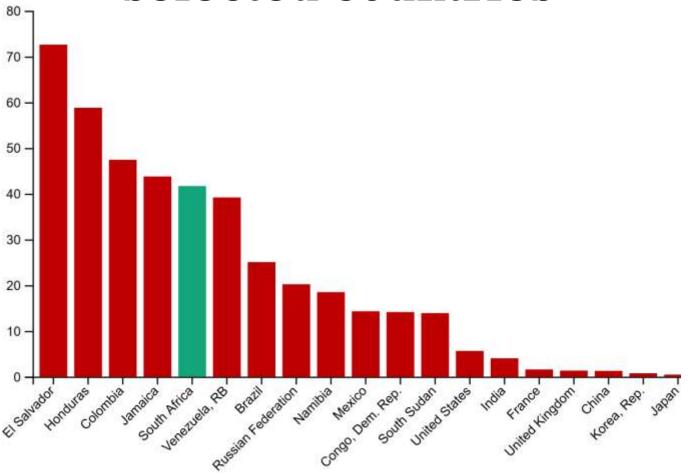

## Murder rate per 100 000 people of selected countries

Source: World Bank figures from 2016 (latest available)

Perkins, G. 2015. SAPS Funeral. [Photograph](Perkins Private Collection).