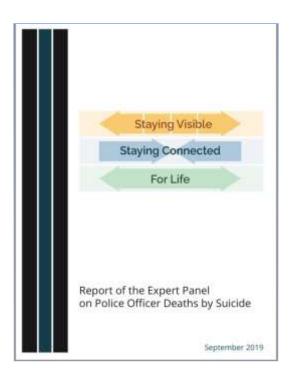

## **Police Officer Deaths by Suicide**

7 Pathways to Better Outcomes 14 Recommendations for Action

Joint Ownership & Collaboration