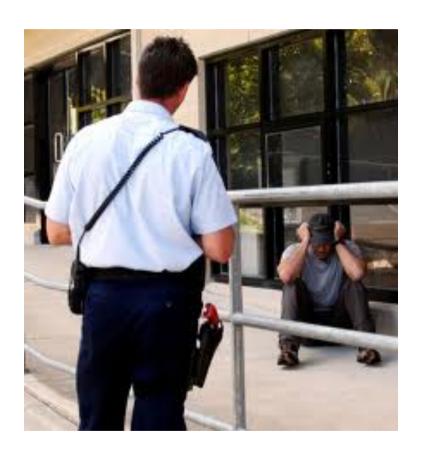

sed mental illness
- Most encounters occur with limited or no fore warning
- In 2011
  - 13,251 calls to police for assistance (7864 suicide related)
  - 5320 Section 10 arrests (14 per day)
  - 28% resulted in the submission of a UOF form

#### Operational Environment



- In 2012 (Jan June)
  - 1656 armed offender incidents with police (1 in 4 resulted in Section 10)
  - 249 Sieges (65% resulted in Section 10, 70% negotiated outcome)
- Provoked shooting incidents (2 3 per week)

#### Training



- Designed for all operational staff with focus on front line – first responders
- Delivered initially as a facilitated program at the bi-annual operational safety training sessions
- Embedded within Foundation (recruit) program
- Now provided within E-learning as "refresher" or new skill topic



#### Learning Outcomes



- Understanding mental illness / disorders
- Develop skills in identifying symptoms and associated behaviours
- Develop skills in safely managing and deescalating situations involving persons with mental illness

# Subject matter expertise











# Video Highlights - Zoe





# Depressed male





#### Youth in crisis





# E-Learning - Introduction





#### E-Learning





#### Content - Subject matter expertise





#### Content - Text















# Accountability



|                                                               | o. Home 2 C                               | Critical Incidents Involving the Mentally III 💆 Quizzes 📴 Quiz: Section 10 Legislation 🖺 Review of preview