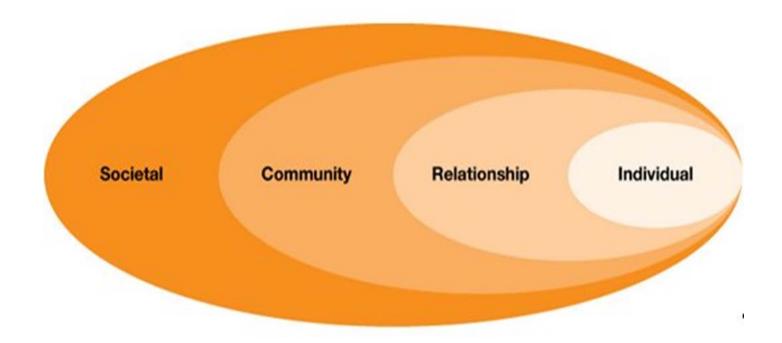

## Risk factors for violence

Ecological Model for Understanding Violence (1970)

Emphasis on the social determinants of health