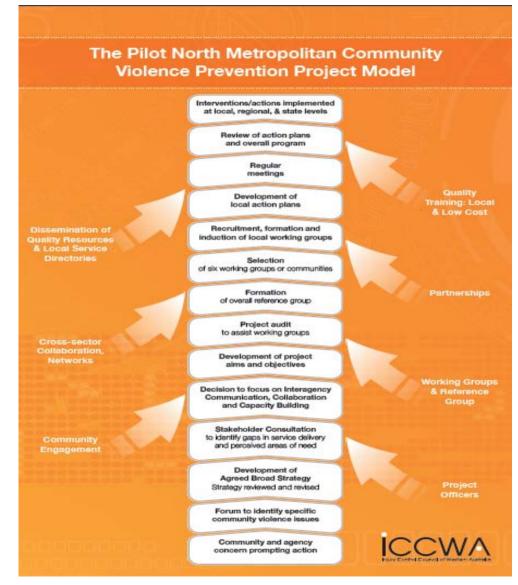

## CV Prevention Project Model

Proven effective model for community & stakeholder engagement (independently evaluated).

Based on an Award winning model for suicide prevention that was implemented by ICCWA from 2005-2010.

Transferability and application of learnings to other geographical areas or issues.